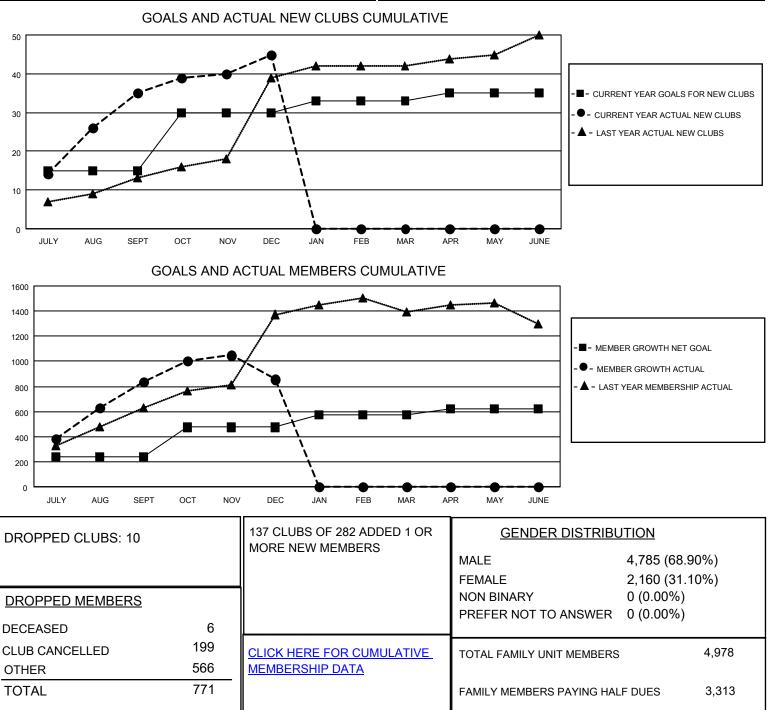

## LOCATION NEPAL

District 325A2

Results as of: 12/31/2021

| Clubs                 |               |           |               | Members               |                       |                         |                                                    |
|-----------------------|---------------|-----------|---------------|-----------------------|-----------------------|-------------------------|----------------------------------------------------|
| RESULTS FOR 2021-2022 |               |           |               | RESULTS FOR 2021-2022 |                       |                         |                                                    |
| QUARTER               | NEW CLUB GOAL | NEW CLUBS | DROPPED CLUBS | QUARTER               | ER GROWTH NET<br>GOAL | MEMBER GROWTH<br>ACTUAL | DROPPED<br>MEMBERS ACTUAL<br>(including transfers) |
| JULY/AUG/SEPT         | 15            | 35        | 6             | JULY/AUG/SEPT         | 237                   | 1183                    | 324                                                |
| OCT/NOV/DEC           | 15            | 10        | 4             | OCT/NOV/DEC           | 237                   | 496                     | 447                                                |
| JAN/FEB/MAR           | 3             | 0         | 0             | JAN/FEB/MAR           | 100                   | 0                       | 0                                                  |
| APR/MAY/JUNE          | 2             | 0         | 0             | APR/MAY/JUNE          | 50                    | 0                       | 0                                                  |